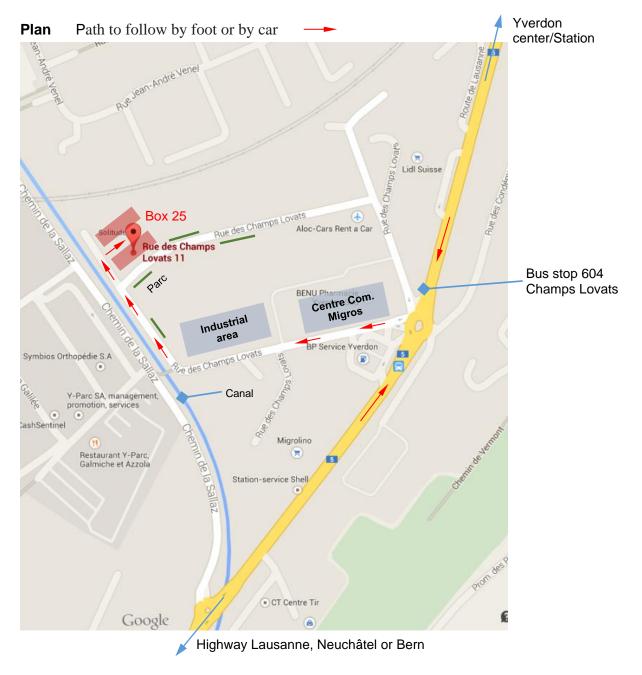

#### Address and access

- · Address: rue des Champs Lovats 11/box 25, 1400 Yverdon-les-Bains.
- · Access: see explanations on <a href="http://www.aikido-yverdon.ch/">http://www.aikido-yverdon.ch/</a>, tab Information/Accès.
- Bus from the station Yverdon-les-Bains, line 604, direction Maison Blanche, bus stop Champs-Lovat. Then, see the plan on the next page.
- · By car, please refer explanations and the map to the following page.

#### Way

- On the road to Lausanne, at the roundabout take the street Champs Lovats to go to the Migros shopping center.
- Continue and go to the industrial area.
- Continue and take the right turn along the canal.
- Two industrial red brick buildings will be in front of you with big numbers on the walls.
- The dojo is located at numbers 24 and 25, between the two buildings (see map above).

#### From Lausanne or Neuchâtel:

- 1. Exit Yverdon sud.
- 2. At the roundabout take the 2<sup>nd</sup> exit.
- 3. Follow the "route de Lausanne", pass the next roundabout, 1st exit.
- 4. Follow still the "route de Lausanne" to the next roundabout, take the 4<sup>th</sup> exit direction Migros store.
- 5. Follow the street "Champs Lovats", go to the new industrial building of red bricks (see above map).

#### From Bern:

- 1. Exit Yverdon sud.
- 2. At the roundabout take the 1st exit.
- 3. At the next roundabout take the 3<sup>rd</sup> exit.
- 4. Follow the "route de Lausanne", pass the next roundabout, 1st exit.
- 5. Follow still the "route de Lausanne" to the next roundabout, take the 4<sup>th</sup> exit direction Migros store.
- 6. Follow the street "Champs Lovats", go to the new industrial building of red bricks (see above map).

# **Parking**

- Possibility to park along the street "Champs Lovats", along the fences of the industrial area, where there is no factory exit.
- After the red building where the dojo is located, to the left along a fallow field.
- After the red building where the dojo is located, along the street « Champs Lovats », on factory park places. The evening, Saturday and Sunday, these places are empty.