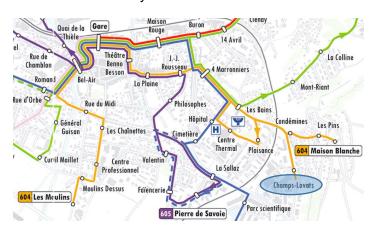

#### Address and access

- · Address: rue des Champs Lovats 11/box 25, 1400 Yverdon-les-Bains.
- · Access: see explanations on <a href="http://www.aikido-yverdon.ch/">http://www.aikido-yverdon.ch/</a>, tab Information/Accès.
- Bus from the station Yverdon-les-Bains, line 604, direction Maison Blanche, bus stop Champs-Lovat. Then, see the plan on the next page.
- · By car, please refer explanations and the map to the following page.

# Access by bus from the station and schedule

Line 604, Bus stop Champs Lovats.

About 10 minutes by bus.

| Ligne 604                                 | Yverdon Gare                        |     |      |    |               | Ma | Direction<br>laison-Blanche |                             |  |
|-------------------------------------------|-------------------------------------|-----|------|----|---------------|----|-----------------------------|-----------------------------|--|
| Les Moulins                               | Valable du 13.12.2015 au 10.12.2016 |     |      |    |               |    |                             |                             |  |
| 1' Moulins Dessus 1' Centre Professionnel |                                     |     |      | L  | undi-Vendredi |    | Samedi                      | Dimanche<br>et jours fériés |  |
|                                           | 05h                                 | 18  | 33   | 48 |               |    |                             |                             |  |
| 1' Les Chaînettes                         | 06h                                 | 03  | 18   | 33 | 48            | -  | 15 45                       | 15 45                       |  |
| 2' Rue du Midi                            | 07h                                 | 03  | 18   | 33 | 48            | -  | 15 45                       | 15 45                       |  |
| 3" Rue d'Orbe                             | 08h                                 | 03  | 18   | 33 | 48            | -  | 5 45                        | 15 45                       |  |
| 5' Bel-Air                                | 09h                                 | 03  | 18   | 33 | 48            |    | 15 45                       | 15 45                       |  |
| 7' Gare CFF                               | 10h                                 | 03  | 18   | 33 | 48            |    | 5 45                        | 15 45                       |  |
| 10' Théatre B. Besson                     | 11h                                 | 03  | 18   | 33 | 48            |    | 5 45                        | 15 45                       |  |
| 11' La Plaine                             | 12h                                 | 03  | 18   | 33 | 48            |    | 5 45                        | 15 45                       |  |
| 11' JJ. Rousseau                          | 13h                                 | 03  | 18   | 33 | 48            |    | 5 45                        | 15 45                       |  |
| 12' 4 Marronniers                         | 14h                                 | 03  | 18   | 33 | 48            |    | 5 45                        | 15 45                       |  |
| E208                                      | 15h                                 | 03  | 18   | 33 | 48            |    | 5 45                        | 15 45                       |  |
| 14' Les Bains                             | 16h                                 | 03  | 18   | 33 | 48            |    | 5 45                        | 15 45                       |  |
| 15' Champs-Lovats                         | 17h                                 | 03  | 18   | 33 | 48            |    | 5 45                        | 15 45                       |  |
| 17' Condémines                            | 18h                                 | 03  | 18   | 33 | 48            |    | 5 45                        | 15 45                       |  |
| 17 Les Pins                               | 19h                                 | 15  | 45   |    |               |    | 5 45                        | 15 45                       |  |
| 20 Maison Blanche                         | 20h                                 | 15  | 45   |    |               |    | 5 45                        | 15 45                       |  |
| ▼                                         | 21h                                 | 15  | 45   |    |               |    | 5 45                        | 15 45                       |  |
| Arrêt sur demande                         | 22h                                 | 15  | 45 B |    |               |    | 5 45                        | 15                          |  |
|                                           | 23h                                 | 15B | 45 B |    |               |    | 5 45                        |                             |  |
| Autocontrôle (                            | 00h                                 | 15в |      |    |               | -  | 15                          |                             |  |